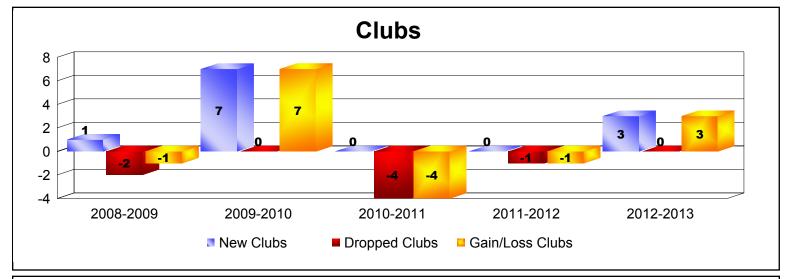

District LB 3

As of June 2013 Cumulative

| Year      | New<br>Clubs | Dropped<br>Clubs | Gain/<br>Loss<br>Clubs | New<br>Members | Charter<br>Members | Reinstate<br>Members | Transfer<br>Members | Total<br>Member<br>Added | Total<br>Members<br>Dropped | Gain/<br>Loss<br>Members |
|-----------|--------------|------------------|------------------------|----------------|--------------------|----------------------|---------------------|--------------------------|-----------------------------|--------------------------|
| 2008-2009 | 1            | -2               | -1                     | 150            | 30                 | 19                   | 2                   | 201                      | -195                        | 6                        |
| 2009-2010 | 7            | 0                | 7                      | 346            | 201                | 8                    | 5                   | 560                      | -202                        | 358                      |
| 2010-2011 | 0            | -4               | -4                     | 157            | 1                  | 10                   | 8                   | 176                      | -344                        | -168                     |
| 2011-2012 | 0            | -1               | -1                     | 217            | 0                  | 15                   | 14                  | 246                      | -224                        | 22                       |
| 2012-2013 | 3            | 0                | 3                      | 251            | 76                 | 26                   | 3                   | 356                      | -223                        | 133                      |
| Average   | 2            | -1               | 1                      | 224            | 62                 | 16                   | 6                   | 308                      | -238                        | 70                       |