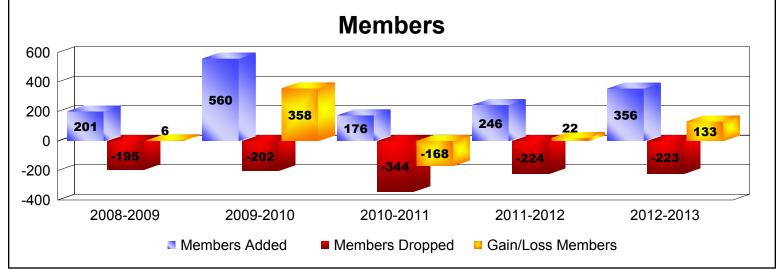

District LB 3

As of June 2013 Cumulative

| Year      | New<br>Clubs | Dropped<br>Clubs | Gain/<br>Loss<br>Clubs | New<br>Members | Charter<br>Members | Reinstate<br>Members | Transfer<br>Members | Total<br>Member<br>Added | Total<br>Members<br>Dropped | Gain/<br>Loss<br>Members |
|-----------|--------------|------------------|------------------------|----------------|--------------------|----------------------|---------------------|--------------------------|-----------------------------|--------------------------|
| 2008-2009 | 1            | -2               | -1                     | 150            | 30                 | 19                   | 2                   | 201                      | -195                        | 6                        |
| 2009-2010 | 7            | 0                | 7                      | 346            | 201                | 8                    | 5                   | 560                      | -202                        | 358                      |
| 2010-2011 | 0            | -4               | -4                     | 157            | 1                  | 10                   | 8                   | 176                      | -344                        | -168                     |
| 2011-2012 | 0            | -1               | -1                     | 217            | 0                  | 15                   | 14                  | 246                      | -224                        | 22                       |
| 2012-2013 | 3            | 0                | 3                      | 251            | 76                 | 26                   | 3                   | 356                      | -223                        | 133                      |
| Average   | 2            | -1               | 1                      | 224            | 62                 | 16                   | 6                   | 308                      | -238                        | 70                       |